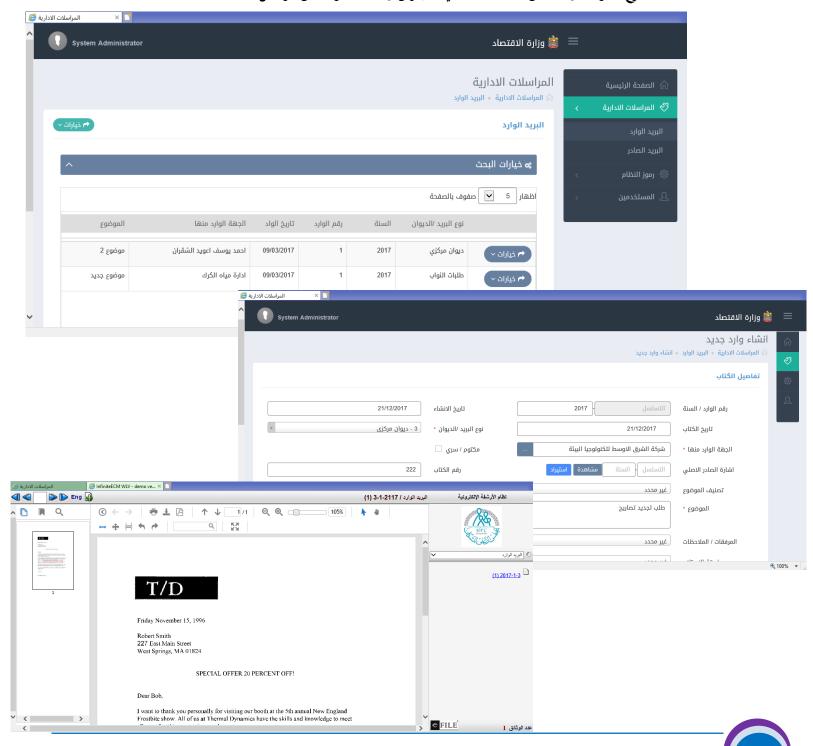

### الرسائل الواردة

- ✓ يتيح نظام الديوان للمستخدمين اضافة بريد وارد وارشفة كتاب وارد جديد وإدخال الفهارس الخاصة بالكتب الواردة، ويتميز بخاصية الملئ التلقائي للفهارس في حال كان الكتاب متعلق بكتاب صادر مؤرشف مسبقاً، كما يمكن البحث في اسماء الادارات وإضافة أكثر من إدارة معنية للكتاب الوارد إذا كان الكتاب يخص اكثر من إدارة، ويتيح تصوير الوثيقة المتعلقة بالكتاب الواردة بأكثر من طريقة:
  - باستخدام آلة المسح الضوئي.
  - إضافة كملف إلكتروني (MS-Office, PDF or Images).
- ✓ ويحتوي النظام ايضاً خاصية طباعة ختم على الكتاب الوارد خلف الصفحة او على صفحة مستقلة، وفي حال وجوب توزيع كتب البريد الوارد على اكثر من ادارة (الادارات المعنية) فإن النظام يتيح لك طباعة كشف قوائم التسليم وكورقة لغطاء البريد الوارد وضع ورقة كغطاء للتوقيع عند التسليم، ويتيح ايضاً تداول الكتب المؤرشفة من خلال نظام المراسلات الالكترونية، ويمكن كذلك تصدير كتاب وارد من النظام الى البريد الالكتروني.

### 💠 الرسائل الصادرة:

- ✓ يمكن إضافة بريد صادر وأرشفة كتاب صادر جديد، يتميز برنامج الديوان بخاصية الملئ التلقائي للفهارس مع امكانية تعديلها وذلك بهدف
  تقليل الاخطاء وتوفير الوقت والجهد، ويتيح للمستخدم أرشفة الكتب الصادرة بطرق متعددة:
  - تصوير الكتاب الصادر باستخدام آلة التصوير المكتبية.
  - استيراد صورة أو ملف (PDF ، MS-Office)
- إحضار نموذج مجهز مسبقاً (MS-WORD)، حيث يتم تفريغ البيانات المدخلة مسبقاً مع امكانية التعديل وحفظ التعديل على
  النموذج، ومن ثم:
  - طباعته لتوقیعه یدویاً.
  - ارساله للتوقيع الالكتروني عبر النظام.
- مع إظهار حالة الكتاب سواء كان في مرحلة التمهيد او بانتظار التوقيع او...الخ، وهذا يجعل عملية فرز الكتب المراد توقيعها
  أكثر سهولة على المدير المعني لمراجعتها وتوقيعها الكترونيا من خلال النظام.
  - ✓ كما يحتوي النظام على خاصية اظهار التقارير والتي تتمثل بـ:
  - تقارير الانتاجية: أنتاجية (المستخدم / مجموعة المستخدمين) للنظام
  - تقرير حكات الوثيقة: حيث يرصد النظام جميع الحركات التي يقوم بما المستخدم على كل وثيقة.
- تقارير متابعة الكتب الواردة/الصادرة: حيث يربط النظام الكتب الصادرة المؤرشفة وكل ما يقترن بها وبالعكس، ويفرز الرسائل التي تم/لم يتم الرد عليها.
  - قوائم إرسال تسليم البريد(اليدوي): حيث يقوم بطباعة كشف بقائمة البريد المرسل كغطاء للبريد المرسل يدوياً.